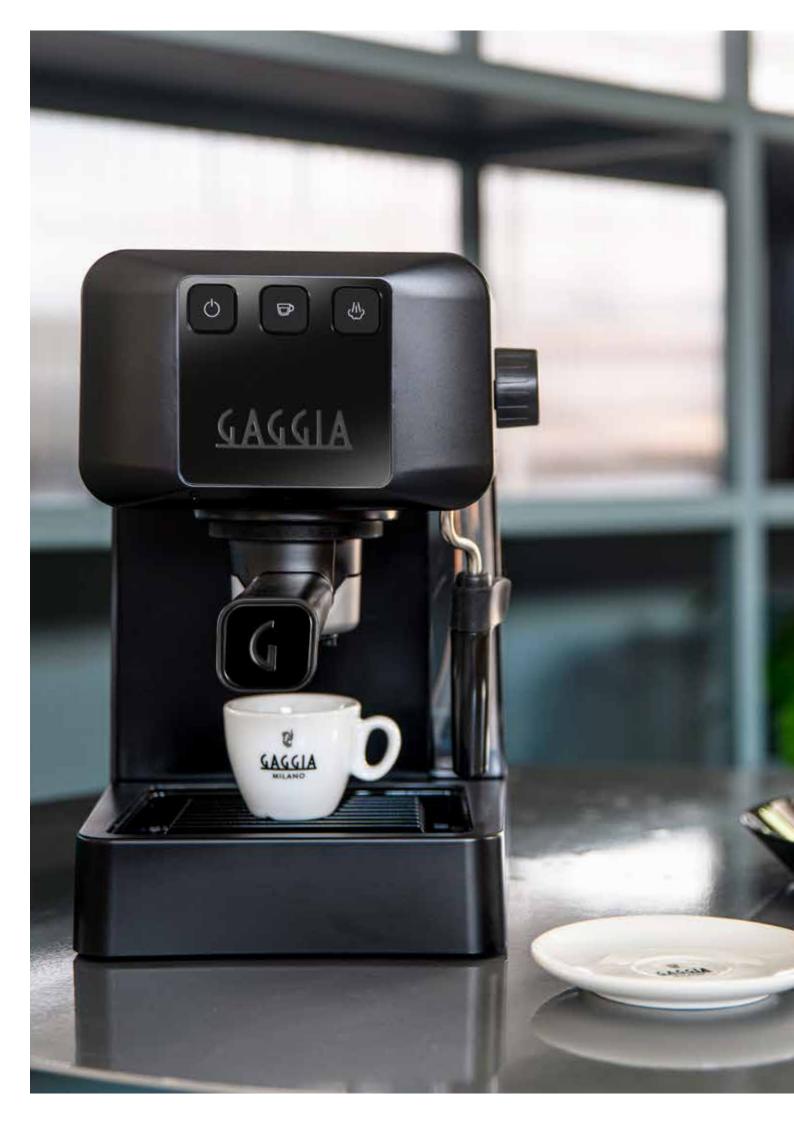

## **EG2109**

100% designed and made in Italy • New ergonomic filter-holder • 2 double-wall "crema perfetta" filters ø 53mm (1 for 2 cups of ground coffee, 1 for 1 cup of ground coffee of for 1 pod) • PID • Automatic pre-brewing • MEMO function • Exclusive POD System • Hot water/Steam dispenser: Classic black plastic Pannarello • Manual descaling with LED for alert • Possibility to use espresso cups or mugs  $\bullet$  Integrated and removable water container  $\bullet$  Capacity water container 1,2 lt • Cup plate • Analogic interface with buttons: on/off, coffee, dispenser: • Auto shut-off after 30 minutes of inactivity  $\bullet$  230V-50Hz 1900W  $\bullet$  Dimensions cm (l  $\times$  h  $\times$  d) 19,9 x 30,3 x 25,5  $\bullet$  Weight: 3,7 kg  $\bullet$  Bodywork in ABS  $\bullet$  Color: Stone Black  $\bullet$  Warranty: 2 years