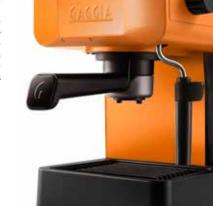

## **EG2109**

100% designed and made in Italy • New ergonomic filter-holder • 2 double-wall "crema perfetta" filters ø 53mm (1 for 2 cups of ground coffee, 1 for 1 cup of ground coffee of for 1 pod) • PID • Automatic pre-brewing • MEMO function • Exclusive POD System • Hot water/Steam dispenser: Classic black plastic Pannarello • Manual descaling with LED for alert • Possibility to use espresso cups or mugs • Integrated and removable water container • Capacity water container 1,2 lt • Cup plate • Analogic interface with buttons: on/off, coffee, steam • Auto shut-off after 30 minutes of inactivity • 230V-50Hz 1900W • Dimensions cm (I × h × d) 19,9 x 30,3 x 25,5 • Weight: 3,7 kg • Bodywork in ABS • Color: Flame Orange • Warranty: 2 years