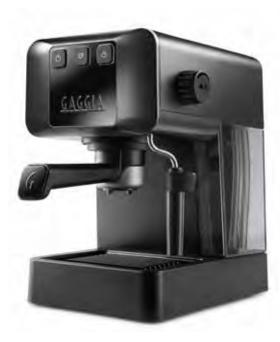

## **EG2109**

100% designed and made in Italy • New ergonomic filter-holder • 2 double-wall "crema perfetta" filters ø 53mm (1 for 2 cups of ground coffee, 1 for 1 cup of ground coffee of for 1 pod) • PID • Automatic pre-brewing • MEMO function • Exclusive POD System • Hot water/Steam dispenser: Classic black plastic Pannarello • Manual descaling with LED for alert • Possibility to use espresso cups or mugs  $\bullet$  Integrated and removable water container  $\bullet$  Capacity water container 1,2 lt • Cup plate • Analogic interface with buttons: on/off, coffee, dispenser: • Auto shut-off after 30 minutes of inactivity  $\bullet$  230V-50Hz 1900W  $\bullet$  Dimensions cm (l  $\times$  h  $\times$  d) 19,9 x 30,3 x 25,5  $\bullet$  Weight: 3,7 kg  $\bullet$  Bodywork in ABS  $\bullet$  Color: Stone Black  $\bullet$  Warranty: 2 years

| Packaging dimensions (I × h × d) | 23 x 34 x 31,5 cm |
|----------------------------------|-------------------|
| Weight                           | 4,3 kg            |
| No. of pieces per pallet         | 52                |