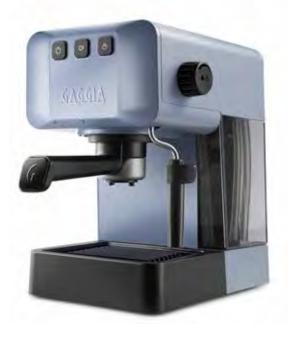

## **EG2109**

100% designed and made in Italy • New ergonomic filter-holder • 2 double-wall "crema perfetta" filters ø 53mm (1 for 2 cups of ground coffee, 1 for 1 cup of ground coffee of for 1 pod) • PID • Automatic pre-brewing • MEMO function • Exclusive POD System • Hot water/Steam dispenser: Classic black plastic Pannarello • Manual descaling with LED for alert • Possibility to use espresso cups or mugs • Integrated and removable water container • Capacity water container 1,2 lt • Cup plate • Analogic interface with buttons: on/off, coffee, steam • Auto shut-off after 30 minutes of inactivity • 230V-50Hz 1900W • Dimensions cm (I × h × d) 19,9 x 30,3 x 25,5 • Weight: 3,7 kg • Bodywork in ABS • Color: Flame Orange • Warranty: 2 years

| Packaging dimensions (I × h × d) | 23 x 34 x 31,5 cm |
|----------------------------------|-------------------|
| Weight                           | 4,3 kg            |
| No. of pieces per pallet         | 52                |