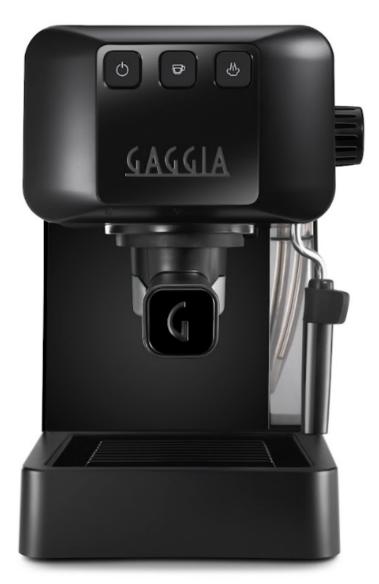

## **EG2109**

100% designed and made in Italy • New ergonomic filter-holder • 2 double-wall "crema perfetta" filters ø 53mm (1 for 2 cups of ground coffee, 1 for 1 cup of ground coffee of for 1 pod) • PID • Automatic pre-brewing • MEMO function • Exclusive POD System • Hot water/Steam dispenser: Classic black plastic Pannarello • Manual descaling with LED for alert • Possibility to use espresso cups or mugs  $\bullet$  Integrated and removable water container  $\bullet$  Capacity water container 1,2 lt • Cup plate • Analogic interface with buttons: on/off, coffee, dispenser: • Auto shut-off after 30 minutes of inactivity  $\bullet$  230V-50Hz 1900W  $\bullet$  Dimensions cm (l  $\times$  h  $\times$  d) 19,9 x 30,3 x 25,5  $\bullet$  Weight: 3,7 kg  $\bullet$  Bodywork in ABS  $\bullet$  Color: Stone Black  $\bullet$  Warranty: 2 years